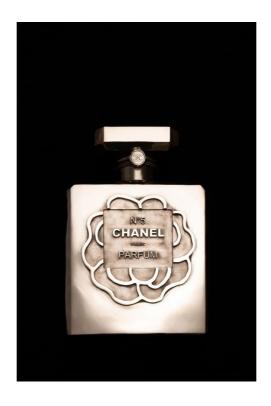

## LESKOVAR

With L'élégance Parisienne, J. Leitner shows a new interpretation of the well most famous flacons in the world. Inspired by the iconic nature of perfume united In his sculpture he combines pure sensuality with opulent elegance and graceful lightness self-confident strength and at the same time questions the meaning and definition of luxury. The work of art features a symbiosis of different surfaces exclusive bronze becomes a multi-sensual experience, with J. Leitner skillfully plays with the different levels and curved shapes of the bottle united with the sublime image of a camellia - Coco's favorite flower Chanel and probably the most famous element of the House of Chanel.